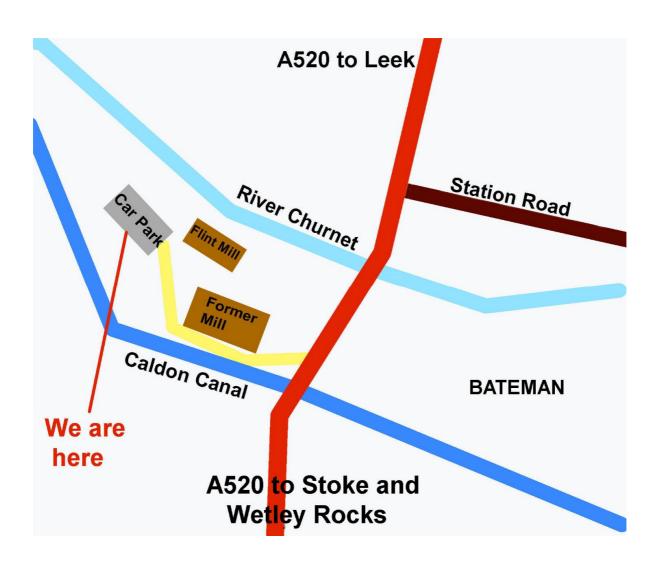

## How to find us

Beatrice is moored on the Caldon Canal at Cheddleton, adjacent to the A520 road. The postcode is ST13 7HN.

At the bottom of the hill, opposite the Bateman factory, follow the brown sign pointing to the Cheddleton Flint Mill. If coming from the Potteries, Stone or Stafford, through Wetley Rocks, turn left. If coming from Leek turn right.

Follow the track adjacent to the canal. Please be aware this track is very narrow. It is part of the canal towpath and is shared by pedestrians and cyclists and is close to the water.

The car park is beyond the Flint Mill. If the barrier is closed our crew will be looking out for you and will come to open it.

All vehicles should be parked at the far end of the car park. Our crew will give directions. Please do not use the disabled parking space, which is reserved for mill visitors.